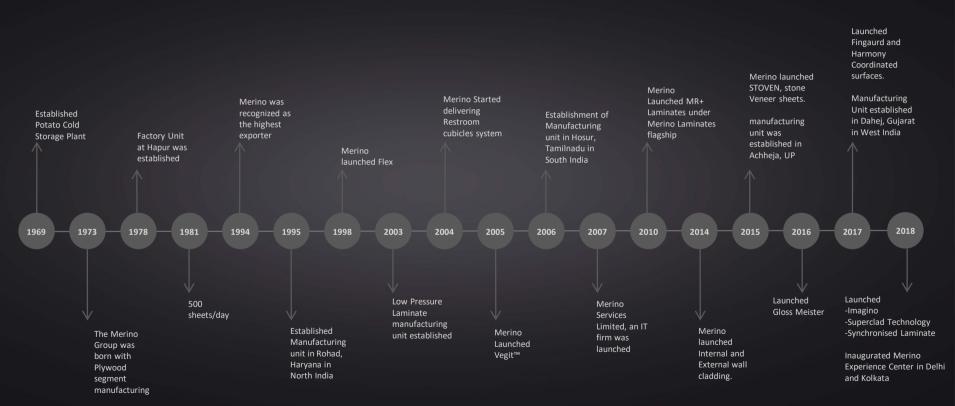

TIMELIN<u>E</u>

INDEX

BRANDS - INTERIOR AND ARCHITECTURAL SEGMENT

MERINO ARMOUR EXTERNAL CLADDING

MERINO - HANEX SOLID SURFACES MERINO - PANELS PLYWOOD & PRELAM MERINO - BESCO CUBICLES & LOCKERS

Our market presence in over 70+ countries and our extensive product range make Merino Laminates the world's leading manufacturer and exporter of decorative laminates for the interior segment. We showcase a range of world class, premium laminates with more than 10,000 designs, textures, colors and finishes. The Merino Laminates brand came into existence in 1981, when the Merino Group extended its activity to laminates manufacturing, having entered the interiors segment with Plywood in 1974.