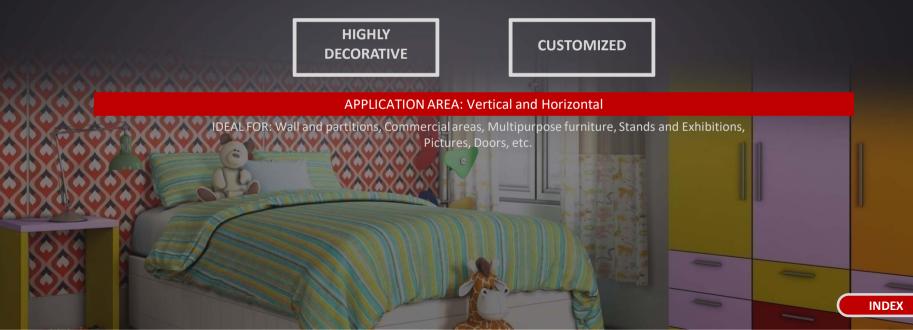

### **UNI+ UNICOLOR LAMINATES**

Find the unique combination of highest standards of quality of Merino Decorative Laminate surface and benefit of homogeneous solid color in Merino UNI+ Unicolour Laminate. The same color of the decorative surface and the core layers give the laminate a uniform look.

| ABRASION<br>RESISTANT                                                | HEAT<br>RESISTANT    | HIGHLY<br>DECORATIVE                 | MAR & STAIN<br>RESISTANT     |
|----------------------------------------------------------------------|----------------------|--------------------------------------|------------------------------|
|                                                                      | APPLICATION AREA: Ve | ertical and Horizontal               |                              |
| IDEAL FOR: Tabletops, Counter-to<br>Conference rooms, Gyms & Spas, D |                      | es, Shutters, Kids Room, Kitchen, Ba | ar & Lounge areas, Reception |