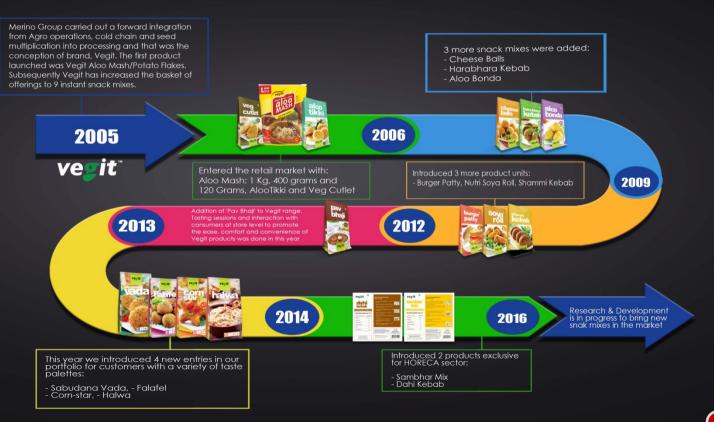

### THE MERINO GROUP FOOD & AGRO TECHNOLOGY

Vegit brand is spread equally between the making of sumptuous snacks and the pleasures of eating them, Vegit Snack Mixes which are all simple, fast, neat, and ready to make. The brand is associated with dishes that are tasty, authentic, and heartwarming to serve and consume. Also Vegit Potato flakes are potatoes that have been through a process to yield a packaged convenience food that can be reconstituted in the home in seconds by adding hot water or milk