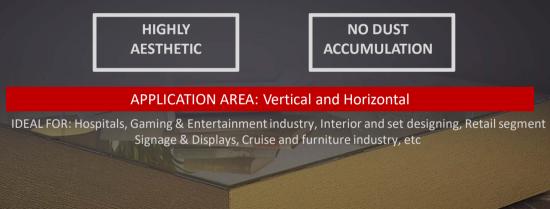

### **COMPACT LAMINATES**

Merino Compact is a solid grade, load bearing laminate. It has inner core of celluloid fibers impregnated with thermosetting resins which are resistant to atmospheric and chemical agents. It provides superior mechanical properties to impact resistance. It can be applied on both horizontal and vertical surfaces. Merino Compact Laminates are manufactured in various thicknesses, adequate to eliminate the use of a substrate, and are useful where flat and free standing panels are required for decorative purposes.

#### APPLICATION AREA: Vertical and Horizontal

IDEAL FOR: Kitchen-tops, Doors, Table-tops, Office, Laboratory work-tops, Various counter-tops such as front desks, Office partition and wall, panels, Wall and floor decoration material, Material for interior decorations, Protective screen against damp, frost rain, sunlight and termites, Railway compartments, Switch boards, Washroom partitions, Washroom lockers and strips for decorative purposes, Well suited for wet area applications such as shower cubicles or swimming pool lockers, but are not recommended for applications involving long term immersions