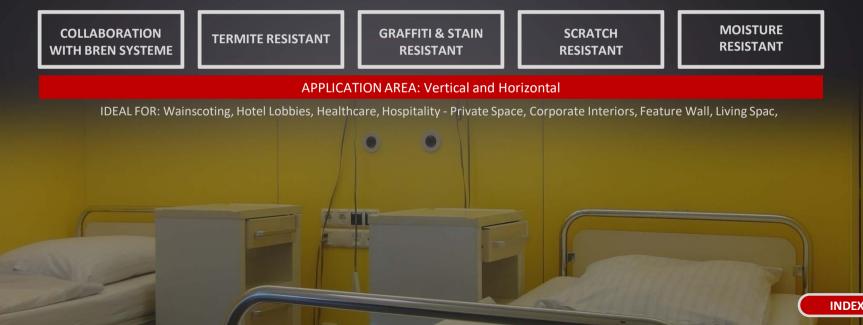

A German collaboration with Bren Systeme; Shaurya - Guardians of Wall is a system for protection of walls and corners against damages and soiling through use of different profiles and compact laminate based panels. To give the interiors a smart, clean and elegant look, Merino has introduced integrated Wall Protection System. It consists of HPL Compact Laminate as wall panels with top, corner & end profiles and other corresponding hardware and accessories. One can also opt for aluminum skirting.