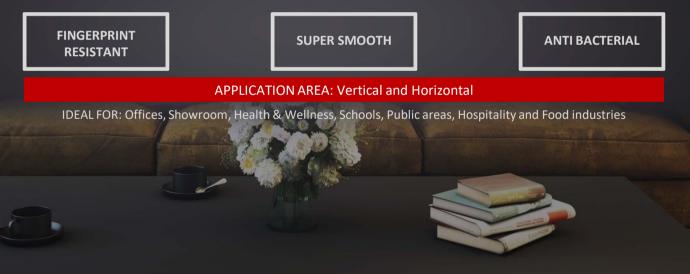

### **AB+ ANTI BACTERIAL LAMINATE**

Merino Anti Bacterial Laminate is intended for application where there is a need for additional protection of the surface against bacteria. A very special resin formulation is applied over decorative surface paper to achieve high degree of bacteria growth resistance. The decorative paper is impregnated with the special Melamine resin and assembled with several layers of phenolic resin treated Kraft paper and pressed under 90kg/sq cm specific pressure and at about 150 degree Centigrade temperature for about 30 to 40 minutes.

99.99% BACTERIA REDUCTION

LOW MAINTENANCE

### APPLICATION AREA: Vertical and Horizontal

IDEAL FOR: Domestic bathrooms and kitchen, Public buildings, Toilets, Catering Facilities, Swimming Pools, Changing rooms, Fitness facilities, Gyms and Sports complexes, Hospitals, {Pathological labs, Nursing homes, Medical research facilities, etc