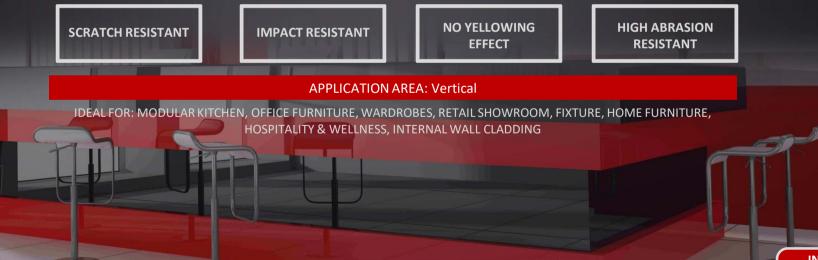

### **MR+ TUFF GLOSS LAMINATE**

Merino MR+ Tuff Gloss is resistant to scuff and mar (light surface damages) abrasions, making them ideal for use in places where your creativity gets restricted for want of a better surfacing material.

**APPLICATION AREA: Vertical and Horizontal** 

IDEAL FOR: Kitchen, Kid room, Bar area, Dining room, Reception, Conference room, Restaurants, etc.