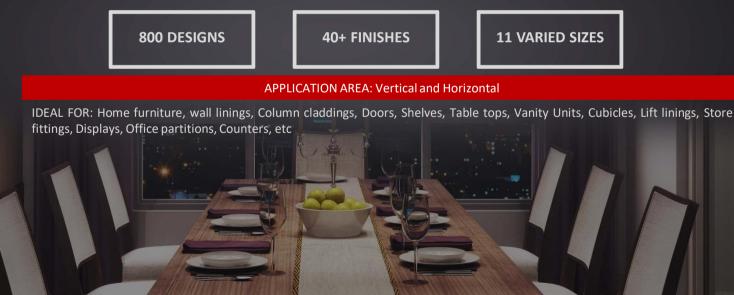

**APPLICATION AREA: Vertical and Horizontal** 

IDEAL FOR: Kitchen, Kid room, Bar area, Dining room, Reception, Conference room, Restaurants, etc.