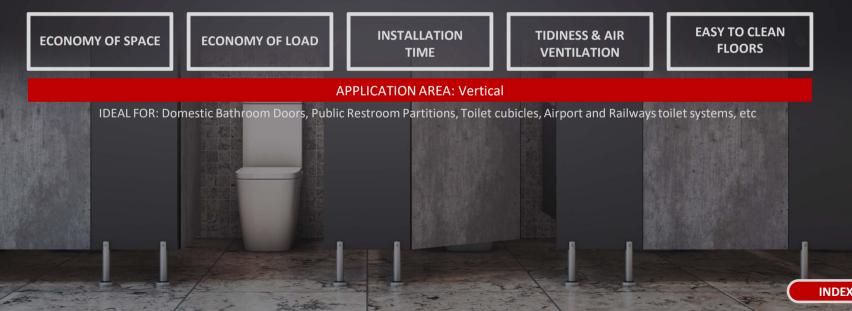

### MERINO RESTROOM SOLUTION - CUBICLES & LOCKERS

Merino - Besco cubicles and lockers is the fastest growing division in the Merino group with over 5000 projects already executed across India. Revolutionizing the concept of Restrooms in India; Merino-Besco has designed heavy-traffic restrooms to provide appealing and practical solutions. Manufactured for the first time in India with international standards of quality; we offer a range of restroom cubicles, shower cubicles, changing rooms, locker system, urinal panels, support grab bars and jet towels in a variety of colors with nylon, stainless steel and aluminum accessories and fittings.

### APPLICATION AREA: Vertical and Horizontal

IDEAL FOR: Domestic bathrooms and kitchen, Public buildings, Toilets, Catering Facilities, Swimming Pools, Changing rooms, Fitness facilities, Gyms and Sports complexes, Hospitals, {Pathological labs, Nursing homes, Medical research facilities, etc