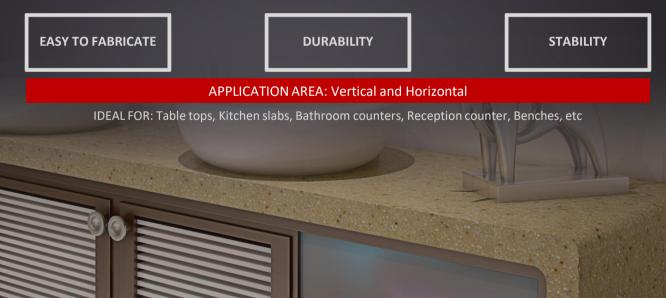

### THE MERINO GROUP INTERIOR ARCHITECTURAL

MERINO SOLID SURFACES - SOLID SURFACES

Merino - Hanex Solid Surfaces are 100% Acrylic Solid Surfaces made with a composition of Methyl Methacrylate (MMA) and Polymethyl Methacrylate (PMMA) resin filled with Alumina-Trihydrate and other specialized formula to give it timeless beauty and quality. We are one of the only two companies to have successfully developed the DBCU (Double Belt Casting Unit) process to produce superior products. These sheets can be fabricated and used in almost any application

#### APPLICATION AREA: Vertical and Horizontal

IDEAL FOR: : Table tops, Cupboard, Almirah shelves, Furniture, Cabinets

Merino group brings the warmth and the luxurious charm of natural stone with its new offering - Stoven Stone Veneers. Made form real natural stone, the engineering process of combining the strength of fiberglass and thin layers of beautiful natural stone creates hundreds of new possibilities where natural stone can be enjoyed. Stoven is an innovative, eco friendly, light weight, flexible product that retains all the natural beauty of the stone.